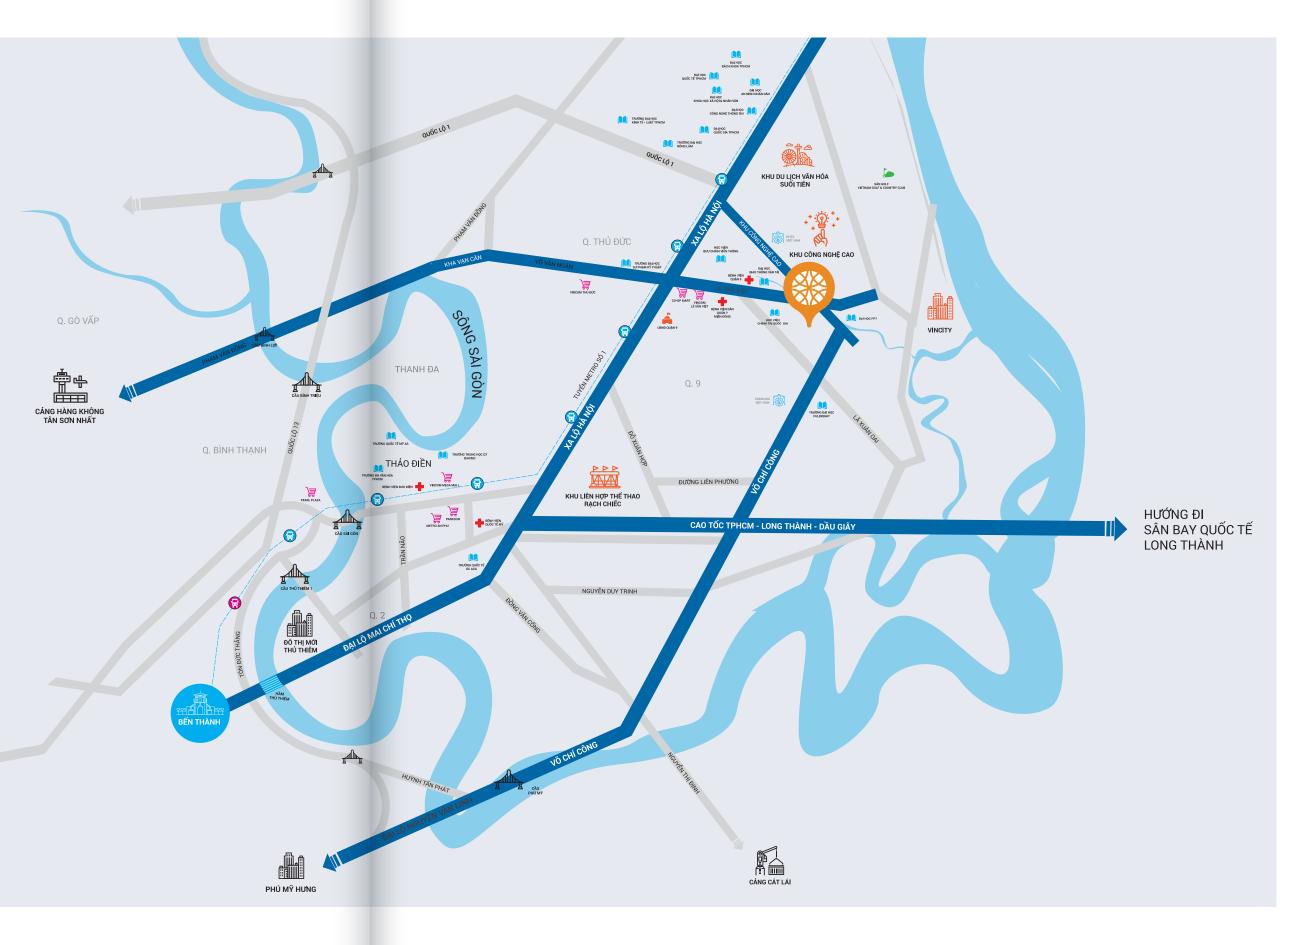

#### Strategic location, seamless connectivity

Nestled in the East of the downtown, Senturia Q9 Central Point embraces the morning sunlight views for vigorous life experiences.

Just a 15-minute drive from the Thu Thiem new urban area and Saigon downtown.

- 5-min ride from International Campuses (Fullbright, FPT University, etc.)
- 5-min ride from Saigon Golf Club
- 10-min ride from International Schools (BIS, AIS, BIS, TAS)
- 10-min ride from AIH & District 9 Hospital
- 10-min ride from top-notch commercial hubs and malls (Estella Place, Vincom MegaMall, Thao Dien Pearl, etc.)
- 12-min ride from adjacent projects such as Empire City, Sala, Palm City, you name it.

#### Instant access to conveniences & facilities

The area's ultimate infrastructure simplifies the travel to other parts of the city, offering residents a distinct environment to live - work - enjoy